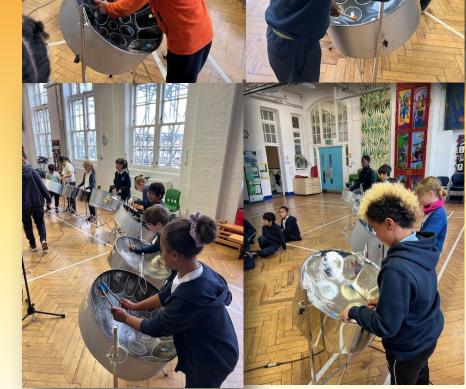

## **Millfields Mag**

FRIDAY 11TH OCTOBER 2024 VIERNES II DE OCTUBRE DE 2024

www.millfields.hackney.sch.uk E-mail: info@millfields.hackney.sch.uk

**Banging the Drum for Black History at Millfields!** 

In class this week, the children have continued to work on Black History Month learning and all the children enjoyed a steel pans assembly that explained the tradition and how to play them, and allowed the children to listen to that beautiful steel pan sound. Then children in Y2, Y5 and Y6 took part in a fabulous steel pan workshop. They all absolutely loved it and they sounded great too!